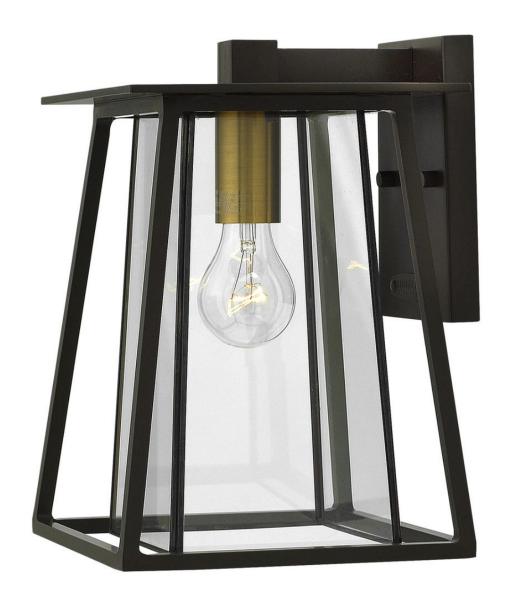

## **WALKER**

SMALL WALL MOUNT LANTERN

## 2100KZ

Walker has roots in the American West with its large scale, strong angular lines and no-nonsense style. The sturdy aluminum and brass construction features a two-tone finish of bold Buckeye Bronze and Heritage Brass, adding a transitional flair to its minmalist shape. A welded outer form frames an inner clear, bound glass shade. At home on the range, in a mountain cabin or creating a mid-century statement, this flexible style complements many façades.

**FINISH**: Buckeye Bronze **GLASS**: Clear Bound

WIDTH: 8.3" HEIGHT: 12.3" DEPTH: 0

LIGHT SOURCE: Socketed

WATTAGE: 1-12w Med. LED, 100W Equiv.

**HINKLEY** 33000 Pin Oak Parkway Avon Lake, OH 44012 **PHONE: (440) 653-5500** Toll Free: 1 (800) 446-5539 hinkley.com